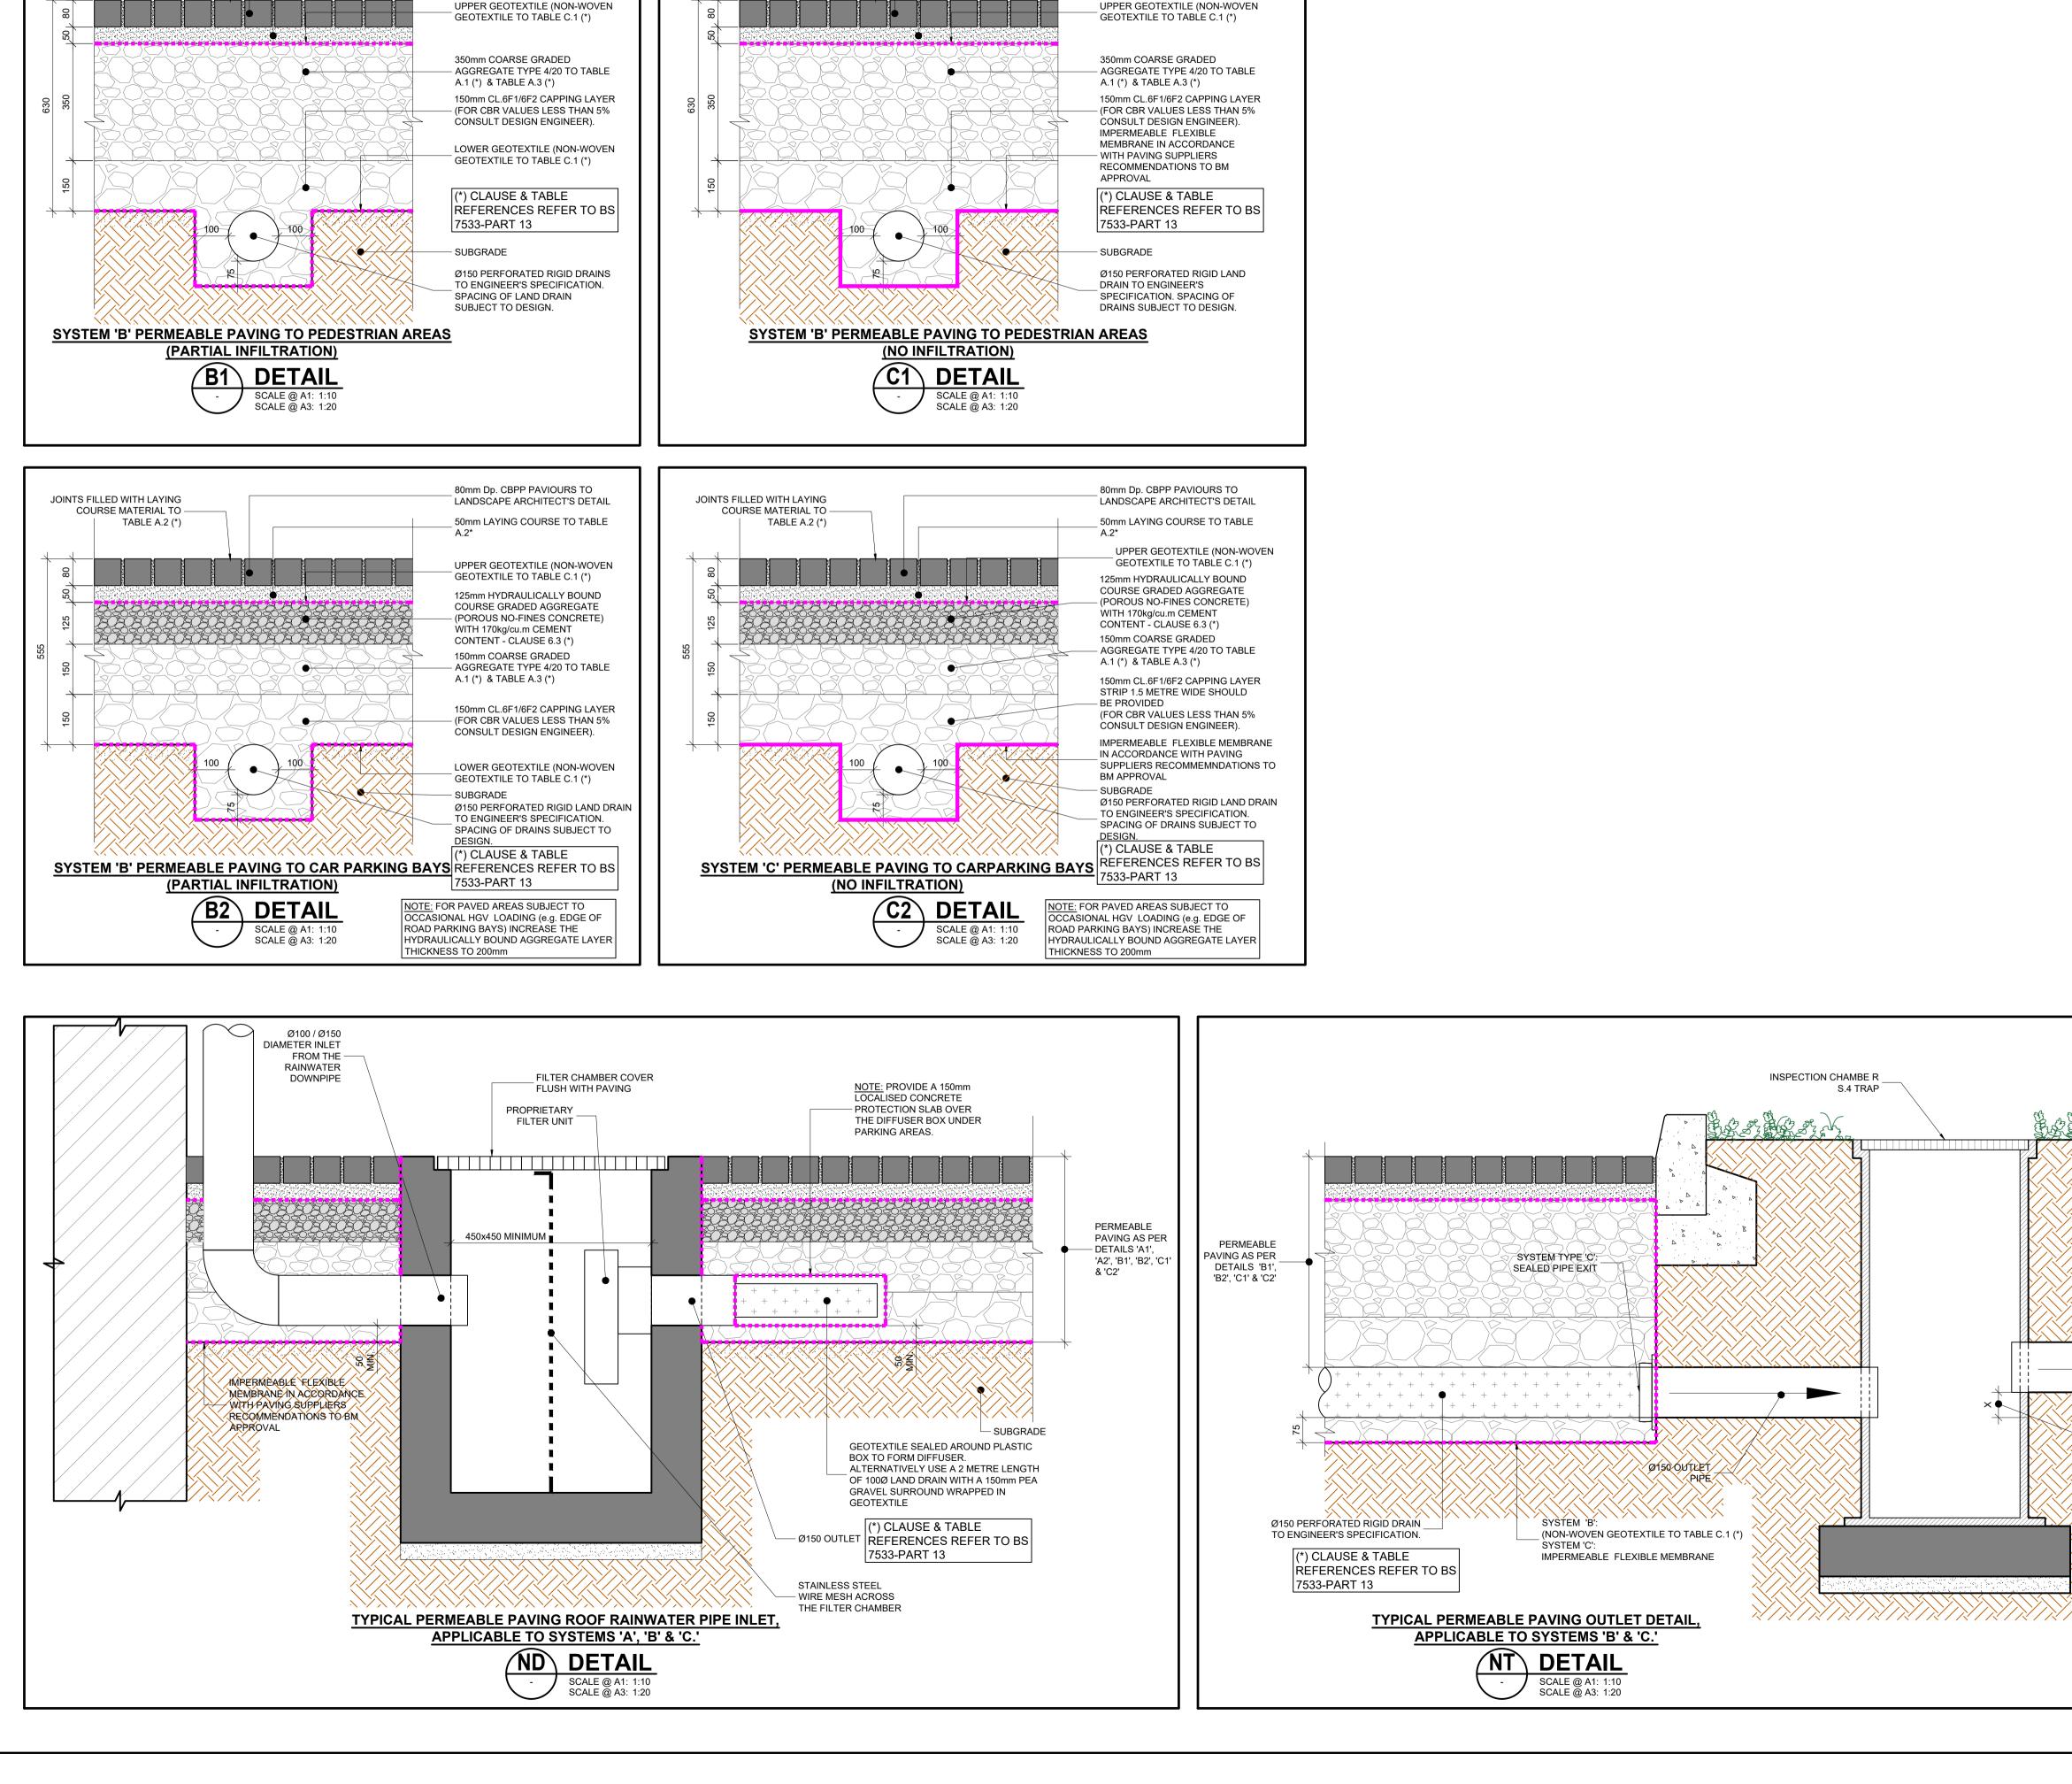

80mm Dp. CBPP PAVIOURS TO

A.2\*

LANDSCAPE ARCHITECT'S DETAIL

50mm LAYING COURSE TO TABLE

JOINTS FILLED WITH LAYING

COURSE MATERIAL TO -

TABLE A.2 (\*)

JOINTS FILLED WITH LAYING

COURSE MATERIAL TO -

TABLE A.2 (\*)

UPPER GEOTEXTILE (NON-WOVEN

80mm Dp. CBPP PAVIOURS TO LANDSCAPE ARCHITECT'S DETAIL 50mm LAYING COURSE TO TABLE A.2\*

- THIS DRAWING IS TO BE READ IN CONJUNCTION WITH ALL ENGINEERS & ARCHITECT'S DRAWINGS.FIGURED DIMENSIONS ONLY (NOT SCALING) TO BE USED. WHERE A CONFLICT OF INFORMATION EXISTS OR IF IN ANY DOUBT - `<u>ASK'</u>.
- CONSULTANTS TO BE INFORMED IMMEDIATELY OF ANY DISCREPANCIES BEFORE WORK PROCEEDS.

# NOTE: ON THIS PROJECT TYPE 'B' SYSTEM WILL APPLY EXCEPT WITHIN 1.5m OF BUILDING FOUNDATION OR 1.5m OF THE SITE BOUNDARY.

| _Ø150 OUTLET<br>PIPE                                                                                                                                                                                                |
|---------------------------------------------------------------------------------------------------------------------------------------------------------------------------------------------------------------------|
| OUTLET PIPE OFFSET<br>DISTANCE 'X' ABOVE<br>THE INLET TO ACHIEVE<br>INTERCEPTION<br>STORAGE IN THE<br>PAVEMENT BUILDUP=<br>0.3 x A WHERE A=<br>PERMANENT AREA<br>(ALLOWS FOR 30%<br>VOIDS IN THE<br>GRANULAR LAYER) |